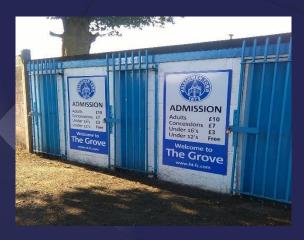

Halesowen Town currently play at step 4 of the football pyramid.

The Club has won the FA Vase At Wembley on two occasions, with back to back wins in 1985 and 1986 beating Fleetwood Town (3-1) and Southall (3-0) respectively. The Yeltz however have reached the final on three occasions with a 1-0 defeat to Rugby Town in the 1982-1983 season.