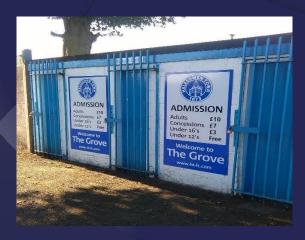

## Halesowen Town FC-A brief history of the club

Halesowen Town FC were formed in 1873, making it one of the oldest clubs in the Midlands. The club are nicknamed 'The Yeltz'. They play at 'The Grove'.

Halesowen Town currently play at step 4 of the football pyramid.