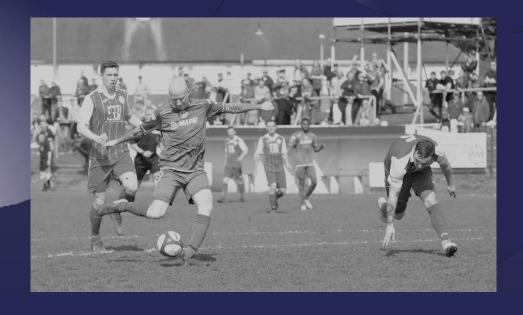

## Halesowen Town FC-A brief history of the club

Halesowen Town FC were formed in 1873, making it one of the oldest clubs in the Midlands. The club are nicknamed 'The Yeltz'. They play at 'The Grove'.

Halesowen Town currently play at step 4 of the football pyramid.

The Club has won the FA Vase At Wembley on two occasions, with back to back wins in 1985 and 1986 beating Fleetwood Town (3-1) and Southall (3-0) respectively. The Yeltz however have reached the final on three occasions with a 1-0 defeat to Rugby Town in the 1982-1983 season.

In the 2019-20 season The Yeltz reached the FA Trophy Semi-Final beating National League opposition on the way.

The furthest The Yeltz have reached in the FACup is the first round proper. From 1985 to 1991, Halesowen reached the 1st round of the FACup for 7 consecutive years. On 4 occasions we have played professional teams, and each time we were unlucky to lose. SOUTHEND beat us 4-1. We lost 2-0 to BRENTFORD, in a very even game. Against CARDIFF CITY, we lost 1-0 to a penalty and were by far the better team, and lost 2-1 to an excellent TRANMERE ROVERS side.